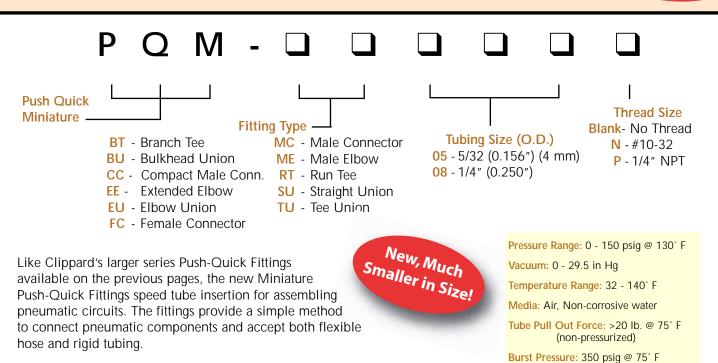

**NEW!** MINIATURE PUSH-QUICK FITTINGS

Available in 5/32" (4 mm) and 1/4" OD tubing, the fittings permit full flow through the ID and there is no small orifice as required with barb fittings. They are available in many configurations with preapplied thread sealant.